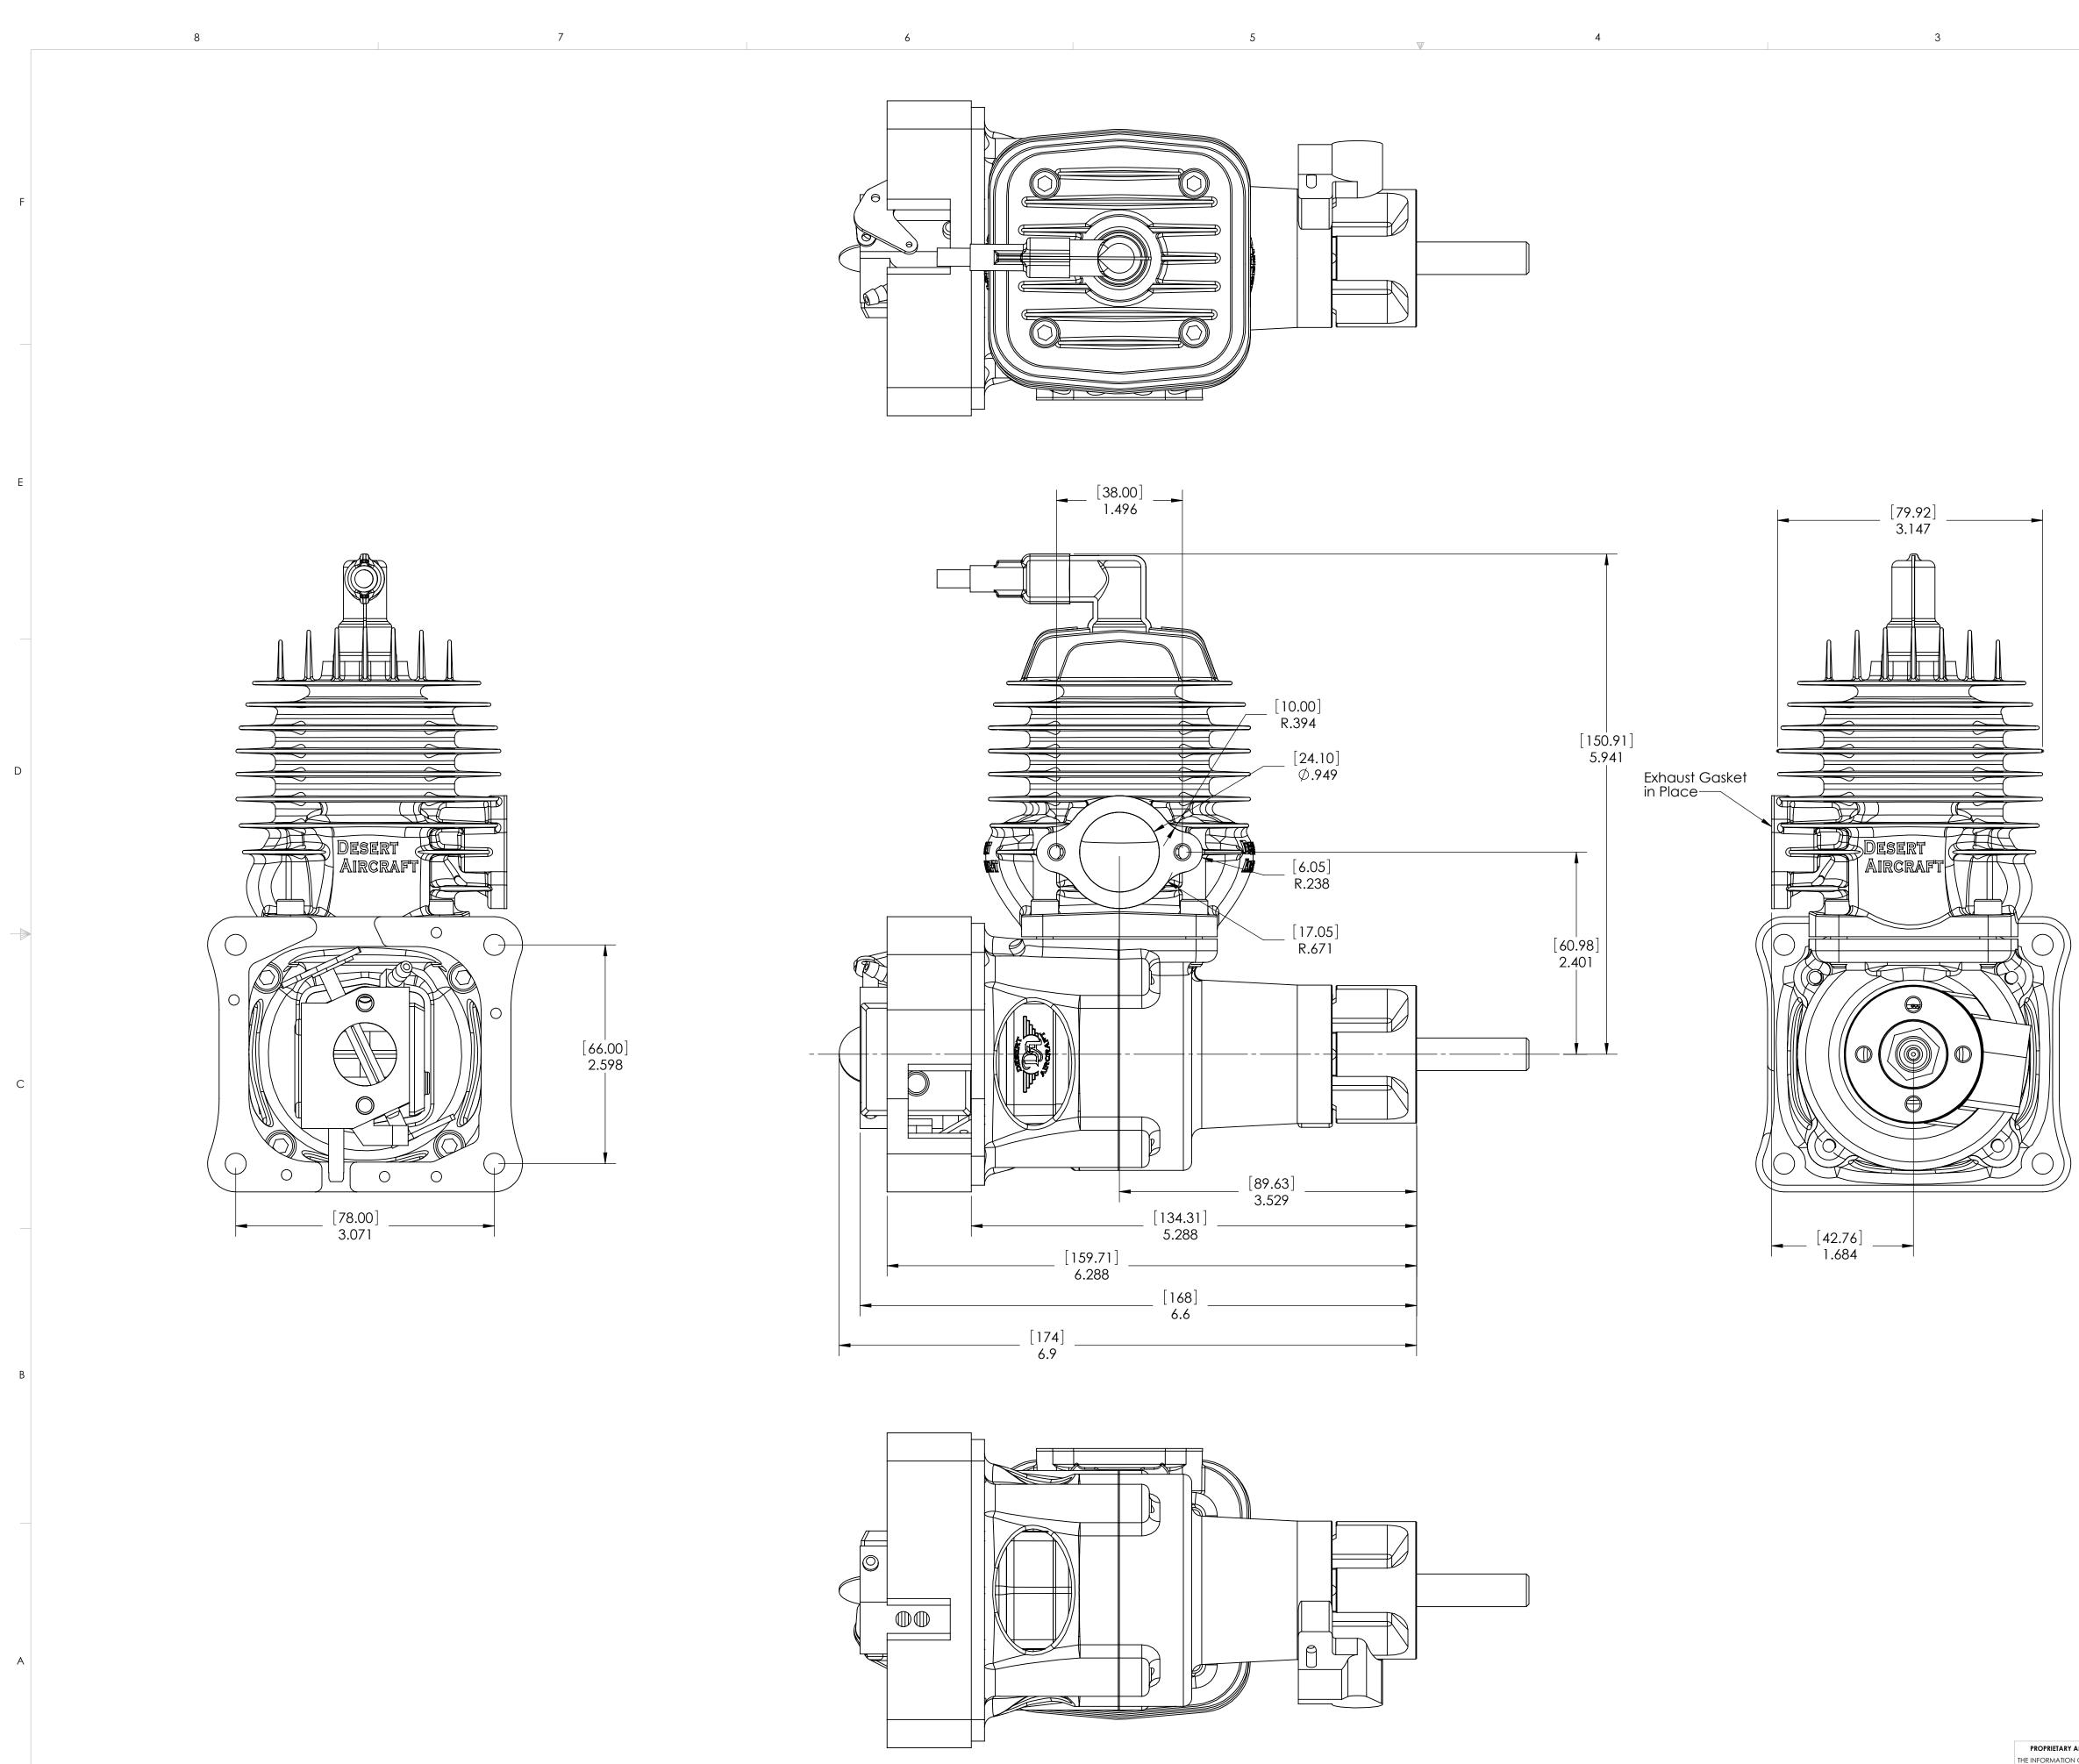

С

REV

٧S

<ie <li>

DA60

В

|                                         |             |         | UNLESS OTHERWISE SPECIFIED:                                                                                                                                               | _         | NAME | DATE | <b>Desert</b> Aircraft |        |         |       |      |  |
|-----------------------------------------|-------------|---------|---------------------------------------------------------------------------------------------------------------------------------------------------------------------------|-----------|------|------|------------------------|--------|---------|-------|------|--|
| AL<br>HIS<br>F<br>TION<br>THE<br>RCRAFT |             |         | DIMENSIONS ARE INCHES [MM]<br>TOLERANCES:<br>FRACTIONAL±<br>ANGULAR: MACH± BEND±<br>TWO PLACE DECIMAL±<br>THREE PLACE DECIMAL±<br>INTERPRET GEOMETRIC<br>TOLERANCING PER: | DRAWN     |      |      |                        |        |         |       |      |  |
|                                         |             |         |                                                                                                                                                                           | CHECKED   |      |      | TITLE:                 |        |         |       |      |  |
|                                         |             |         |                                                                                                                                                                           | ENG APPR. |      |      |                        |        |         |       |      |  |
|                                         |             |         |                                                                                                                                                                           | MFG APPR. |      |      |                        | DA60   |         |       |      |  |
|                                         |             |         |                                                                                                                                                                           | Q.A.      |      |      |                        |        |         |       |      |  |
|                                         |             |         |                                                                                                                                                                           | COMMENTS: |      |      |                        |        |         |       |      |  |
|                                         |             |         | MATERIAL                                                                                                                                                                  |           |      |      | SIZE DWG. NO.          |        |         |       | REV  |  |
|                                         | NEXT ASSY   | USED ON | FINISH                                                                                                                                                                    | -         |      |      | D                      |        |         |       |      |  |
|                                         | APPLICATION |         |                                                                                                                                                                           |           |      |      | SCAL                   | E: 1:1 | WEIGHT: | SHEET | OF 1 |  |
| Δ                                       | 0           |         |                                                                                                                                                                           |           |      |      |                        | 1      |         |       |      |  |