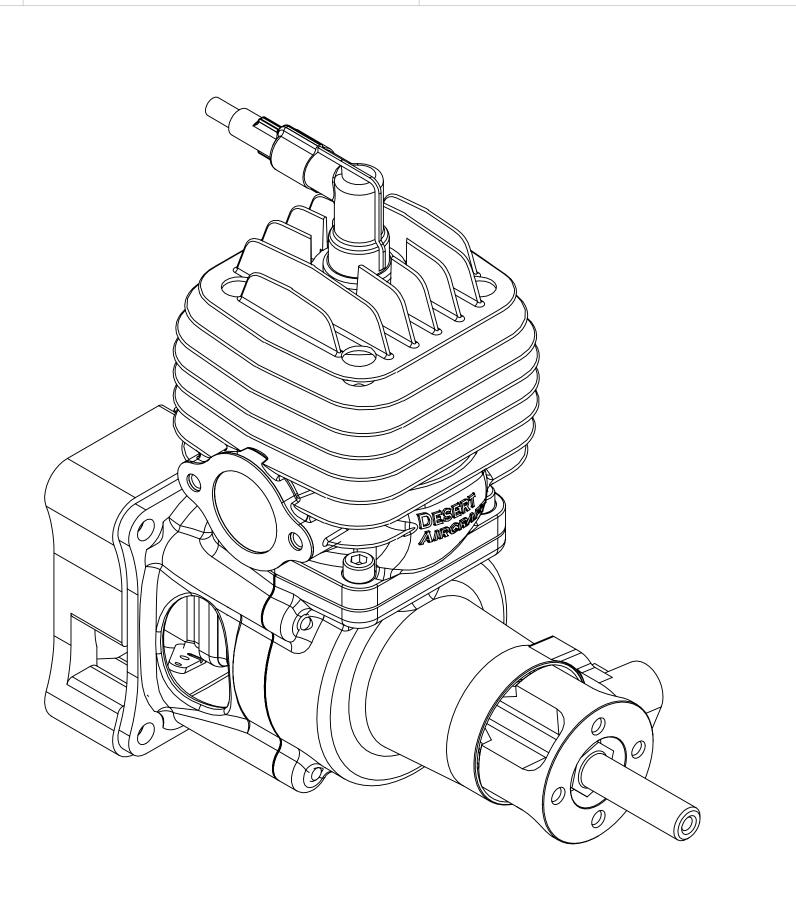

С

REV

٧S

<ie <li>

DA60

В

|                                         |             |         | UNLESS OTHERWISE SPECIFIED:                                                                                                                                               | _         | NAME | DATE | <b>Desert</b> Aircraft |        |         |       |      |  |
|-----------------------------------------|-------------|---------|---------------------------------------------------------------------------------------------------------------------------------------------------------------------------|-----------|------|------|------------------------|--------|---------|-------|------|--|
| AL<br>HIS<br>F<br>TION<br>THE<br>RCRAFT |             |         | DIMENSIONS ARE INCHES [MM]<br>TOLERANCES:<br>FRACTIONAL±<br>ANGULAR: MACH± BEND±<br>TWO PLACE DECIMAL±<br>THREE PLACE DECIMAL±<br>INTERPRET GEOMETRIC<br>TOLERANCING PER: | DRAWN     |      |      |                        |        |         |       |      |  |
|                                         |             |         |                                                                                                                                                                           | CHECKED   |      |      | TITLE:                 |        |         |       |      |  |
|                                         |             |         |                                                                                                                                                                           | ENG APPR. |      |      |                        |        |         |       |      |  |
|                                         |             |         |                                                                                                                                                                           | MFG APPR. |      |      |                        | DA60   |         |       |      |  |
|                                         |             |         |                                                                                                                                                                           | Q.A.      |      |      |                        |        |         |       |      |  |
|                                         |             |         |                                                                                                                                                                           | COMMENTS: |      |      |                        |        |         |       |      |  |
|                                         |             |         | MATERIAL                                                                                                                                                                  |           |      |      | SIZE DWG. NO.          |        |         |       | REV  |  |
|                                         | NEXT ASSY   | USED ON | FINISH                                                                                                                                                                    | -         |      |      | D                      |        |         |       |      |  |
|                                         | APPLICATION |         |                                                                                                                                                                           |           |      |      | SCAL                   | E: 1:1 | WEIGHT: | SHEET | OF 1 |  |
| Δ                                       | 0           |         |                                                                                                                                                                           |           |      |      |                        | 1      |         |       |      |  |